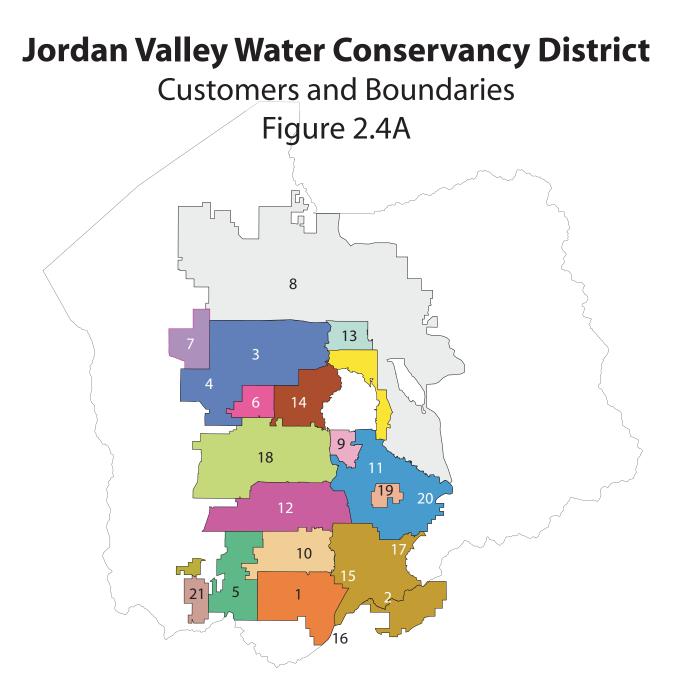

## Location of Member Agencies

- 1. Bluffdale City
- 2. Draper City
- 3. Granger-Hunter Improvement District
- 4. Hexcel Corporation
- 5. Herriman
- 6. Kearns Improvement District
- 7. Magna Water Company
- 8. Metropolitan Water District of Salt Lake & Sandy
- 9. Midvale City
- 10. Riverton City

- 11. Sandy City
- 12. City of South Jordan
- 13. City of South Salt Lake
- 14. Taylorsville-Bennion Improvement District
- 15. Utah State Department of Corrections
- 16. Utah State Department of Public Safety
- 17. WaterPro, Inc.
- 18. West Jordan City
- 19. White City Water Improvement District
- 20. Willow Creek Country Club
- 21. Hi-Country Estates Phase II